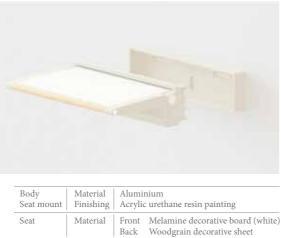

### Embedded Type

Space-saving fold seats embedded on the wall. Durable and visually attractive.

| Body   |               | Aluminium<br>Acrylic urethane resin painting                               |
|--------|---------------|----------------------------------------------------------------------------|
| Seat   | Material      | Front Melamine decorative board (white)<br>Back Woodgrain decorative sheet |
| ∦The p | picture shows | NHE0000-01-R.                                                              |