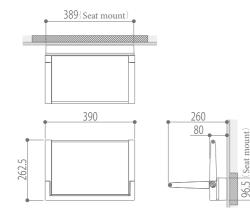

### Embedded Type

Space-saving fold seats embedded on the wall. Durable and visually attractive.

| Body   |               | Aluminium<br>Acrylic urethane resin painting                               |
|--------|---------------|----------------------------------------------------------------------------|
| Seat   | Material      | Front Melamine decorative board (white)<br>Back Woodgrain decorative sheet |
| ∦The p | picture shows | NHE0000-01-R.                                                              |