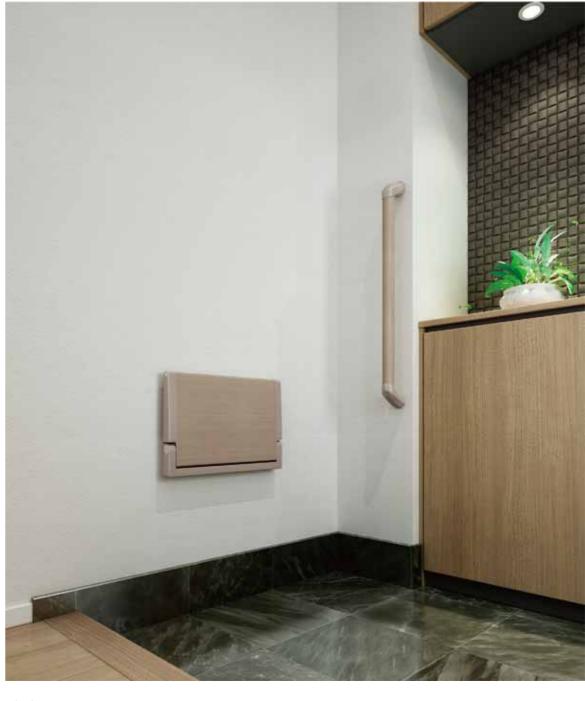

#### Type B Attached Type

Space-saving fold seats attached on the wall. Durable and visually attractive. The seat is attached to any wall by using a mount (NB: Make sure to check the wall durability).

% The picture shows NHE0000-02-NA.