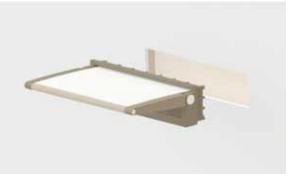

Durable space-saving seats Folding seats with torque hinge structure

 $\square$ 

With torque hinge structure, this folding seat open slowly when opening, close smoothly when closing, and does not open when being stored.