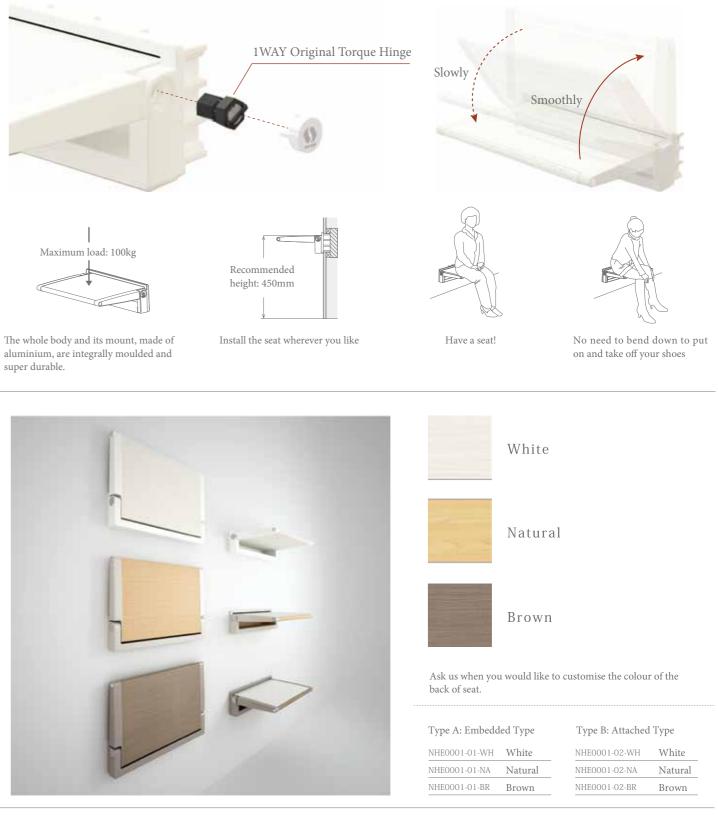

### Embedded Type

Space-saving fold seats embedded on the wall. Durable and visually attractive.

| Body   |               | Aluminium<br>Acrylic urethane resin painting                               |
|--------|---------------|----------------------------------------------------------------------------|
| Seat   | Material      | Front Melamine decorative board (white)<br>Back Woodgrain decorative sheet |
| ∦The p | picture shows | NHE0000-01-R.                                                              |

#### Type B Attached Type

Space-saving fold seats attached on the wall. Durable and visually attractive. The seat is attached to any wall by using a mount (NB: Make sure to check the wall durability).

% The picture shows NHE0000-02-NA.

Durable space-saving seats Folding seats with torque hinge structure

 $\square$ 

With torque hinge structure, this folding seat open slowly when opening, close smoothly when closing, and does not open when being stored.