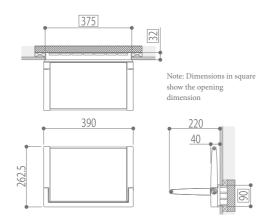

### Embedded Type

Space-saving fold seats embedded on the wall. Durable and visually attractive.

| Body   |               | Aluminium<br>Acrylic urethane resin painting                               |
|--------|---------------|----------------------------------------------------------------------------|
| Seat   | Material      | Front Melamine decorative board (white)<br>Back Woodgrain decorative sheet |
| ∦The p | picture shows | NHE0000-01-R.                                                              |