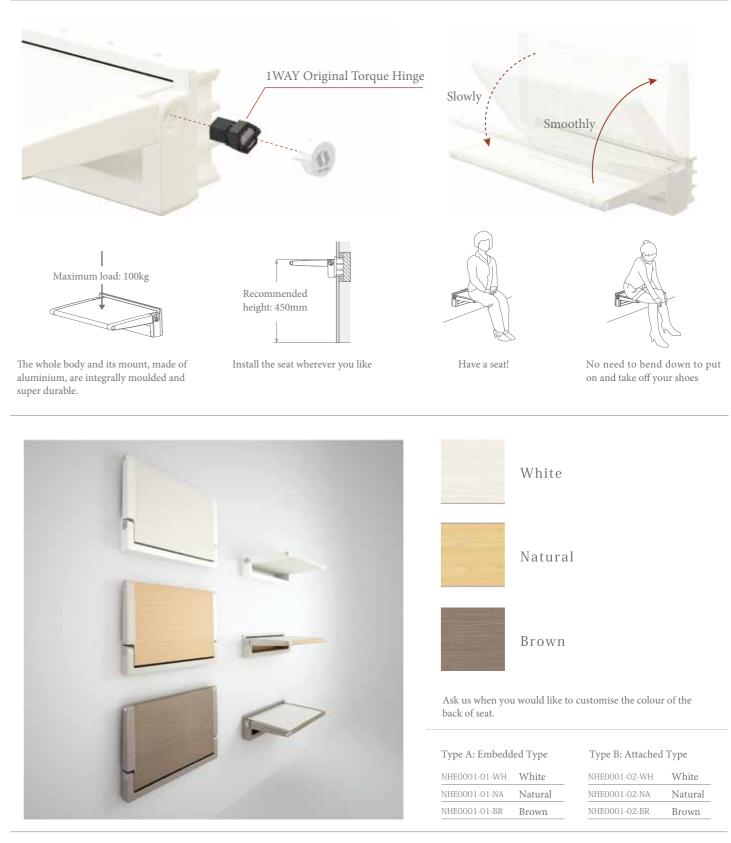

Durable space-saving seats Folding seats with torque hinge structure

 $\square$ 

With torque hinge structure, this folding seat open slowly when opening, close smoothly when closing, and does not open when being stored.

A Before attaching this product on the wall, examine an adequate degree of wall durability.

NAGAE Ltd. 278 Arayashiki, Takaoka-shi, Toyama,933-0319 Japan Web: http://nagae-en.jp/