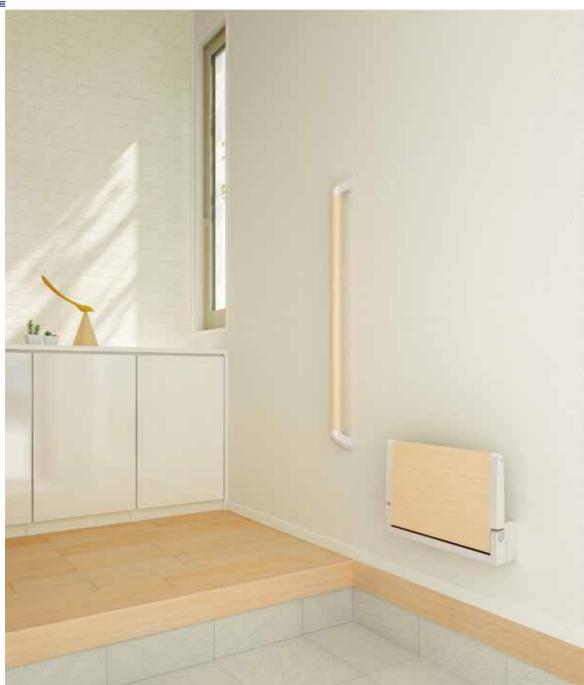

# OLISU

Folding Seats for Entrance Hall

### Embedded Type

Space-saving fold seats embedded on the wall. Durable and visually attractive.

| Body   |               | Aluminium<br>Acrylic urethane resin painting                               |
|--------|---------------|----------------------------------------------------------------------------|
| Seat   | Material      | Front Melamine decorative board (white)<br>Back Woodgrain decorative sheet |
| ∦The p | picture shows | NHE0000-01-R.                                                              |